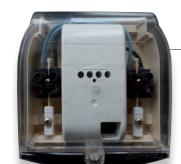

It is perfectly suitable for flat fee energy invoicing. It replaces the meter and cancels the requirement of consumption reading. The cabinet can be installed outside thanks to the UV resistant IP34 property.

It is designed for a single phase connection.

The energy manager is provided with 4 LED allowing to see the consumption progress through:

- an intuitive tracking method of colors
- the blinking LED speed

The settings can be modified according to flat fee contract set up by the operator, following households evolution.