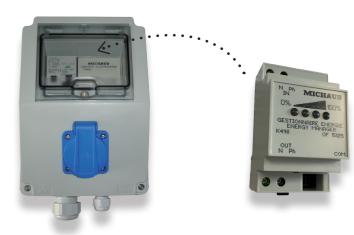

To fit the environment, the module can be set in different holders, as the modular interface below. Please enquire.

Access to energy