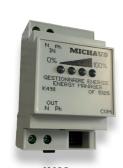

# **Energy manager**

K497 cabinet version

module version

**Application** 

The energy manager is provided with an electronic regulator, controlling power and managing energy automatically without user/ operator intervention.

| Code | Designation                                     | Weight<br>(kg) | Sales<br>unit |
|------|-------------------------------------------------|----------------|---------------|
| K497 | PROGRAMMABLE ENERGY MANAGER CABINET 20 - 1 500W | 0.360          | 1             |
| K498 | PROGRAMMABLE ENERGY MANAGER MODULE 20 - 1 500W  | 0.150          | 1             |