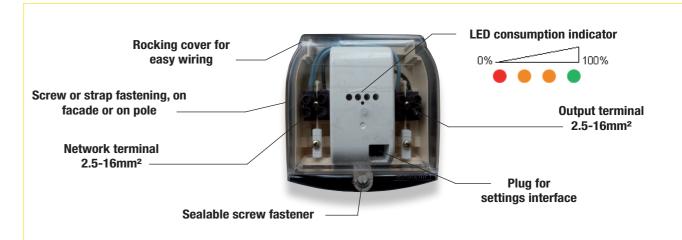

#### **SETTINGS**

The energy manager setting can be performed on site

The energy manager is provided with 4 LED allowing to see the consumption progress through:

- an intuitive tracking method of colors
- the blinking LED speed

The settings can be modified according to flat fee contract set up by the operator, following households evolution.